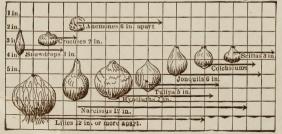

Depths and Distances for Planting. The rows should be 6 to 12 inches apart and the bulbs 4 to 8, according to size of bulb. See cut. PLEASE TAKE THIS OUT AND USE IN ORDERING. ADDRESS: